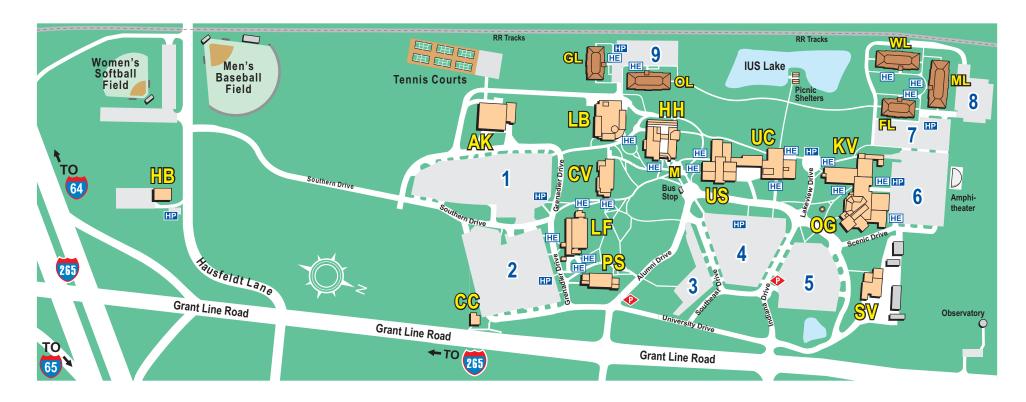

## INDIANA UNIVERSITY SOUTHEAST

- Visitor Parking Permit Dispensers
- HP Handicapped Parking
- **HE** Handicapped Entrance

- Hausfeldt Building
- Children's Center
- AK Activities Building (Gym)
- Life Sciences Building
- Physical Sciences Building
- CV Crestview Hall
- Library Building
- Hillside Hall
- McCullough Plaza
- Us University Center South
- University Center North
- Knobview Hall
- Oe Paul W. Ogle Cultural and Community Center
- Service Building

## **Residence Halls:**

- **ℂ**L Grove Lodge
- ML Meadow Lodge
- OL Orchard Lodge
- **WL** Woodland Lodge
- Forest Lodge

## Parking:

- 1 Evergreen West Parking Lot
- 2 Evergreen East Parking Lot
- 3 Woodside Parking Lot
- 4 Central Parking Lot
- 5 Dogwood Lot (Visitor Parking Meters)
- 6 Hickory Lot (Visitor Parking Meters)
- 7 Hawthorne Parking Lot
- 8 Sycamore Parking Lot
- 9 Magnolia Parking Lot